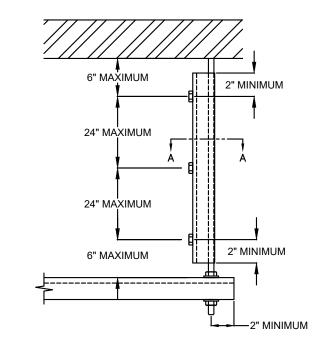

## NOTES:

- 1) MINIMUM (2) ROD STIFFENER CLIPS PER ROD.
- 2) MINIMUM TORQUE VALUE FOR RSC-1 BOLT IS 20 FOOT-POUNDS
- 3) ROD STIFFENER REQUIREMENTS APPLY ONLY TO THREADED RODS THAT HAVE SEISMIC CABLES ATTACHED.
- 4) B.O.= BY OTHERS, NOT BY THE VMC GROUP