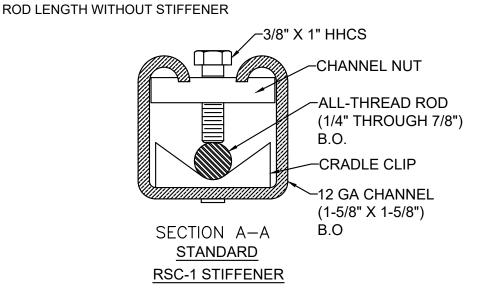

(1)L = MAXIMUM ALLOWABLE THREADED ROD LENGTH WITHOUT STIFFENER

**RSC-1 STIFFENER** 

OTHER MATERIALS, COMPOUNDS, OR FINISHES WITH EQUAL OR SUPERIOR

| CERTIFIED FOR: |                            |                            |
|----------------|----------------------------|----------------------------|
| JOB NAME:      | MODEL BSC 4 BOD            |                            |
| CUSTOMER:      | MODEL RSC-1 ROD STIFFENERS | VMC                        |
| CUSTOMER P.O.: | — STIFFENERS               | GROUP THE POWER OF TOGETHE |
| SALES ORDER:   |                            | Bloomingdale, NJ 07403     |

## NOTES:

- 1) MINIMUM (2) ROD STIFFENER CLIPS PER ROD.
- 2) MINIMUM TORQUE VALUE FOR RSC-1 BOLT IS 20 FOOT-POUNDS
- 3) ROD STIFFENER REQUIREMENTS APPLY ONLY TO THREADED RODS THAT HAVE SEISMIC CABLES ATTACHED.
- 4) B.O.= BY OTHERS, NOT BY THE VMC GROUP