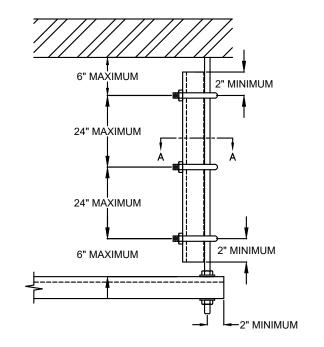

## NOTES:

- 1) MINIMUM (2) ROD STIFFENER CLIPS PER ROD.
- 2) MINIMUM TORQUE VALUE FOR RSC-1 BOLT IS 20 FOOT-POUNDS
- 3) ROD STIFFENER REQUIREMENTS APPLY ONLY TO THREADED RODS THAT HAVE SEISMIC CABLES ATTACHED.
- 4) B.O.= BY OTHERS, NOT BY THE VMC GROUP

## NOTES:

- 1) MINIMUM (2) U BOLT STIFFENER PER ROD.
- 2) MINIMUM TORQUE VALUE FOR RSC-2 BOLT IS 20 FOOT-POUNDS
- ROD STIFFENER REQUIREMENTS APPLY ONLY TO THREADED RODS THAT HAVE SEISMIC CABLES ATTACHED.
- 4) B.O.= BY OTHERS, NOT BY THE VMC GROUP