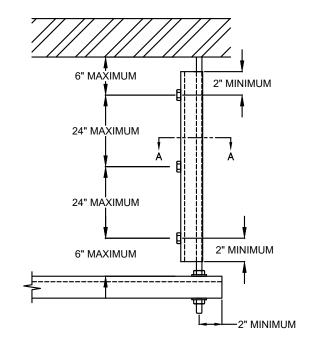

## NOTES:

- 1) MINIMUM (2) ROD STIFFENER CLIPS PER ROD.
- 2) MINIMUM TORQUE VALUE FOR RSC-1 BOLT IS 20 FOOT-POUNDS
- 3) ROD STIFFENER REQUIREMENTS APPLY ONLY TO THREADED RODS THAT HAVE SEISMIC CABLES ATTACHED.
- 4) B.O.= BY OTHERS, NOT BY THE VMC GROUP

## NOTES:

- 1) MINIMUM (2) U BOLT STIFFENER PER ROD.
- 2) MINIMUM TORQUE VALUE FOR RSC-2 BOLT IS 20 FOOT-POUNDS
- ROD STIFFENER REQUIREMENTS APPLY ONLY TO THREADED RODS THAT HAVE SEISMIC CABLES ATTACHED.
- 4) B.O.= BY OTHERS, NOT BY THE VMC GROUP