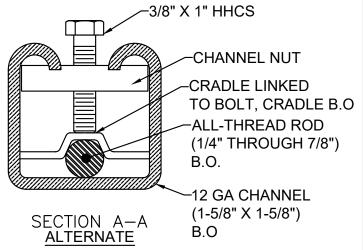

## NOTES:

- 1) MINIMUM (2) U BOLT STIFFENER PER ROD.
- 2) MINIMUM TORQUE VALUE FOR RSC-2 BOLT IS 20 FOOT-POUNDS
- ROD STIFFENER REQUIREMENTS APPLY ONLY TO THREADED RODS THAT HAVE SEISMIC CABLES ATTACHED.
- 4) B.O.= BY OTHERS, NOT BY THE VMC GROUP