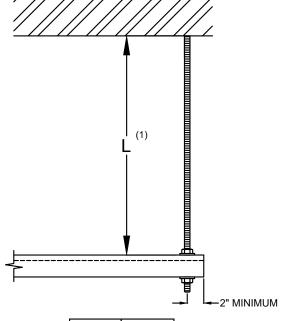

| ROD  | L <sup>(1)</sup> |
|------|------------------|
| SIZE | L                |
| 1/4  | 12"              |
| 3/8  | 19"              |
| 1/2  | 25"              |
| 5/8  | 31"              |
| 3/4  | 37"              |
| 7/8  | 43"              |

(1)L = MAXIMUM ALLOWABLE THREADED ROD LENGTH WITHOUT STIFFENER

**RSC-1 STIFFENER** 

OTHER MATERIALS, COMPOUNDS, OR FINISHES WITH EQUAL OR SUPERIOR

| CERTIFIED FOR: |                            |                            |
|----------------|----------------------------|----------------------------|
| JOB NAME:      | MODEL BSC 4 BOD            |                            |
| CUSTOMER:      | MODEL RSC-1 ROD STIFFENERS | VMC                        |
| CUSTOMER P.O.: | — STIFFENERS               | GROUP THE POWER OF TOGETHE |
| SALES ORDER:   |                            | Bloomingdale, NJ 07403     |

(1)L = MAXIMUM ALLOWABLE THREADED ROD LENGTH WITHOUT STIFFENER

OTHER MATERIALS, COMPOUNDS, OR FINISHES WITH EQUAL OR SUPERIOR PROPERTIES MAY BE SUBSTITUTED AS THEY BECOME AVAILABLE.

| l |
|---|
| ı |
| l |
| l |
|   |