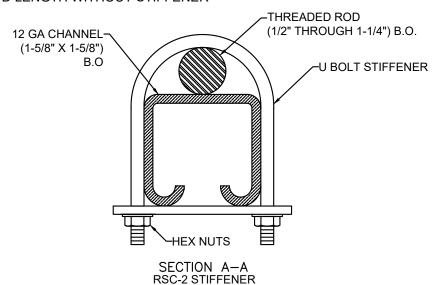

## NOTES:

- 1) MINIMUM (2) U BOLT STIFFENER PER ROD.
- 2) MINIMUM TORQUE VALUE FOR RSC-2 BOLT IS 20 FOOT-POUNDS
- ROD STIFFENER REQUIREMENTS APPLY ONLY TO THREADED RODS THAT HAVE SEISMIC CABLES ATTACHED.
- 4) B.O.= BY OTHERS, NOT BY THE VMC GROUP

(1)L = MAXIMUM ALLOWABLE THREADED ROD LENGTH WITHOUT STIFFENER

OTHER MATERIALS, COMPOUNDS, OR FINISHES WITH EQUAL OR SUPERIOR PROPERTIES MAY BE SUBSTITUTED AS THEY BECOME AVAILABLE.

| l |
|---|
| ı |
| l |
| l |
|   |

SALES ORDER:

MODEL RSC-2 ROD STIFFENERS

SCALE:

NONE

SHEET:

3 OF 3

DRAWING NO.:

REVISION