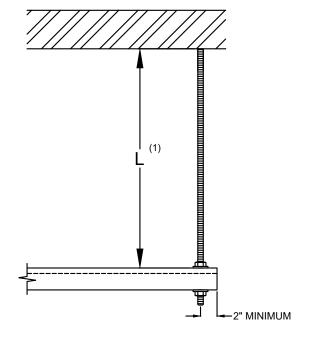

| ROD  | L <sup>(1)</sup> |
|------|------------------|
| SIZE | _                |
| 1/4  | 12"              |
| 3/8  | 19"              |
| 1/2  | 25"              |
| 5/8  | 31"              |
| 3/4  | 37"              |
| 7/8  | 43"              |

## (1)L = MAXIMUM ALLOWABLE THREADED

| ROD  | L <sup>(1)</sup> |
|------|------------------|
| SIZE | L                |
| 1/4  | 12"              |
| 3/8  | 19"              |
| 1/2  | 25"              |
| 5/8  | 31"              |
| 3/4  | 37"              |
| 7/8  | 43"              |

(1)L = MAXIMUM ALLOWABLE THREADED ROD LENGTH WITHOUT STIFFENER

**RSC-1 STIFFENER** 

OTHER MATERIALS, COMPOUNDS, OR FINISHES WITH EQUAL OR SUPERIOR

| CERTIFIED FOR: |                            |                            |
|----------------|----------------------------|----------------------------|
| JOB NAME:      | MODEL BSC 4 BOD            |                            |
| CUSTOMER:      | MODEL RSC-1 ROD STIFFENERS | VMC                        |
| CUSTOMER P.O.: | — STIFFENERS               | GROUP THE POWER OF TOGETHE |
| SALES ORDER:   |                            | Bloomingdale, NJ 07403     |

(1)L = MAXIMUM ALLOWABLE THREADED ROD LENGTH WITHOUT STIFFENER

OTHER MATERIALS, COMPOUNDS, OR FINISHES WITH EQUAL OR SUPERIOR PROPERTIES MAY BE SUBSTITUTED AS THEY BECOME AVAILABLE.

| l |
|---|
| ı |
| l |
| l |
|   |