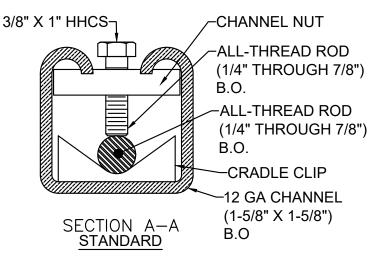

## NOTES:

- 1) MINIMUM (2) ROD STIFFENER CLIPS PER ROD.
- 2) MINIMUM TORQUE VALUE FOR RSC-1 BOLT IS 20 FOOT-POUNDS
- 3) ROD STIFFENER REQUIREMENTS APPLY ONLY TO THREADED RODS THAT HAVE SEISMIC CABLES ATTACHED.
- 4) B.O.= BY OTHERS, NOT BY THE VMC GROUP

## NOTES:

- 1) MINIMUM (2) U BOLT STIFFENER PER ROD.
- 2) MINIMUM TORQUE VALUE FOR RSC-2 BOLT IS 20 FOOT-POUNDS
- ROD STIFFENER REQUIREMENTS APPLY ONLY TO THREADED RODS THAT HAVE SEISMIC CABLES ATTACHED.
- 4) B.O.= BY OTHERS, NOT BY THE VMC GROUP