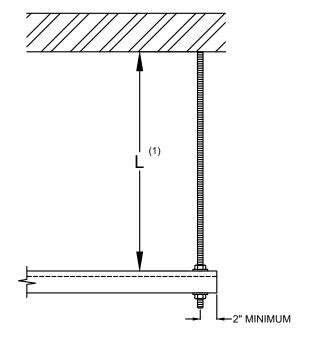

| ROD  | L <sup>(1)</sup> |
|------|------------------|
| SIZE | _                |
| 1/4  | 12"              |
| 3/8  | 19"              |
| 1/2  | 25"              |
| 5/8  | 31"              |
| 3/4  | 37"              |
| 7/8  | 43"              |

## (1)L = MAXIMUM ALLOWABLE THREADED

## NOTES:

- 1) MINIMUM (2) ROD STIFFENER CLIPS PER ROD.
- 2) MINIMUM TORQUE VALUE FOR RSC-1 BOLT IS 20 FOOT-POUNDS
- 3) ROD STIFFENER REQUIREMENTS APPLY ONLY TO THREADED RODS THAT HAVE SEISMIC CABLES ATTACHED.
- 4) B.O.= BY OTHERS, NOT BY THE VMC GROUP